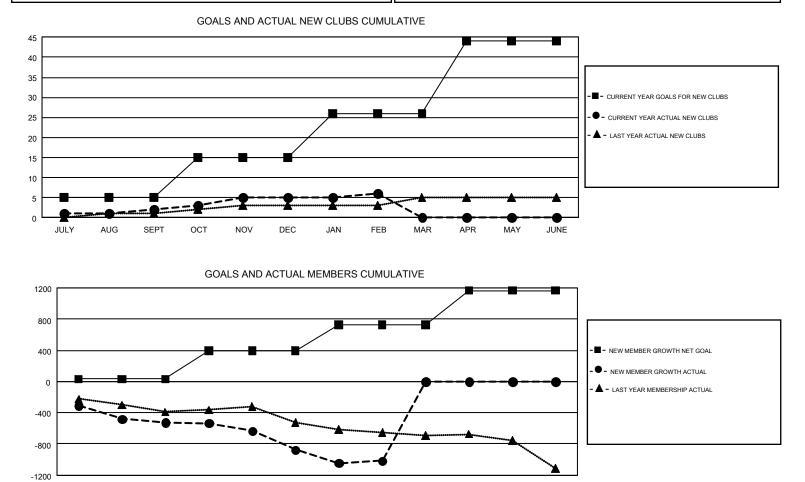

## GMT: CINDY GREGG

REPORT DOES NOT INCLUDE CLUBS IN UNDISTRICTED AREAS.

| Clubs                 |               |           |               | Members               |                                                                |                                                              |                                                    |  |
|-----------------------|---------------|-----------|---------------|-----------------------|----------------------------------------------------------------|--------------------------------------------------------------|----------------------------------------------------|--|
| RESULTS FOR 2016-2017 |               |           |               | RESULTS FOR 2016-2017 |                                                                |                                                              |                                                    |  |
| QUARTER               | NEW CLUB GOAL | NEW CLUBS | DROPPED CLUBS | QUARTER               | NEW MEMBER GROWTH<br>NET GOAL (not reinstated<br>or transfers) | NEW MEMBER<br>GROWTH ACTUAL (not<br>reinstated or transfers) | DROPPED<br>MEMBERS ACTUAL<br>(including transfers) |  |
| JULY/AUG/SEPT         | 5             | 2         | 6             | JULY/AUG/SEPT         | 33                                                             | 674                                                          | 1,201                                              |  |
| OCT/NOV/DEC           | 10            | 3         | 8             | OCT/NOV/DEC           | 360                                                            | 823                                                          | 1,172                                              |  |
| JAN/FEB/MAR           | 11            | 1         | 7             | JAN/FEB/MAR           | 337                                                            | 654                                                          | 795                                                |  |
| APR/MAY/JUNE          | 18            | 0         | 0             | APR/MAY/JUNE          | 437                                                            | 0                                                            | 0                                                  |  |